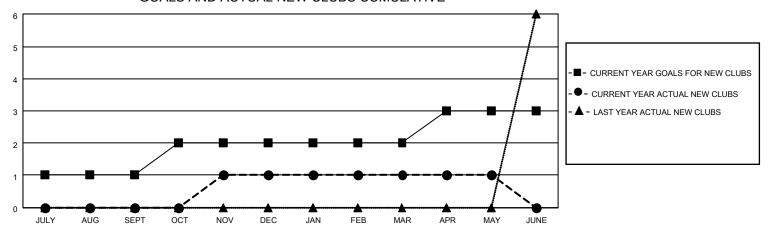

## GOALS AND ACTUAL NEW CLUBS CUMULATIVE

## MONTHLY MEMBERSHIP PROGRESS REPORT

LOCATION GUAM District 204 Results as of: 5/31/2021

| Clubs         |               |             |               | Members               |                        |                         |                                                    |  |
|---------------|---------------|-------------|---------------|-----------------------|------------------------|-------------------------|----------------------------------------------------|--|
|               | RESULTS FOR   | R 2020-2021 |               | RESULTS FOR 2020-2021 |                        |                         |                                                    |  |
| QUARTER       | NEW CLUB GOAL | NEW CLUBS   | DROPPED CLUBS | QUARTER MEMI          | BER GROWTH NET<br>GOAL | MEMBER GROWTH<br>ACTUAL | DROPPED<br>MEMBERS ACTUAL<br>(including transfers) |  |
| JULY/AUG/SEPT | 1             | 0           | 0             | JULY/AUG/SEPT         | 5                      | 55                      | 29                                                 |  |
| OCT/NOV/DEC   | 1             | 1           | 0             | OCT/NOV/DEC           | 20                     | 80                      | 138                                                |  |
| JAN/FEB/MAR   | 0             | 0           | 5             | JAN/FEB/MAR           | 20                     | 11                      | 8                                                  |  |
| APR/MAY/JUNE  | 1             | 0           | 0             | APR/MAY/JUNE          | 20                     | 37                      | 25                                                 |  |