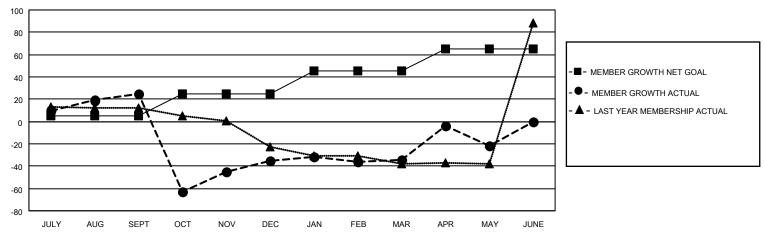

## GOALS AND ACTUAL MEMBERS CUMULATIVE

| DROPPED CLUBS: 5 |     | 20 CLUBS OF 31 ADDED 1 OR MORE<br>NEW MEMBERS | GENDER DISTRIBUTION  MALE 292 (35.22%) |              |     |
|------------------|-----|-----------------------------------------------|----------------------------------------|--------------|-----|
| DROPPED MEMBERS  |     |                                               | FEMALE                                 | 537 (64.78%) |     |
| DECEASED         | 5   | CLICK HERE FOR CUMULATIVE                     | TOTAL FAMILY UNIT MEMBERS              |              | 210 |
| CLUB CANCELLED   | 0   | MEMBERSHIP DATA                               | EALW VALENDED                          | 2 20/10/2    | 114 |
| OTHER            | 195 |                                               | FAMILY MEMBERS PAYING HALF DUES        |              | 114 |
| TOTAL            | 200 |                                               |                                        |              |     |

## MONTHLY MEMBERSHIP PROGRESS REPORT

LOCATION GUAM District 204 Results as of: 5/31/2021

| Clubs         |               |             |               | Members               |                        |                         |                                                    |  |
|---------------|---------------|-------------|---------------|-----------------------|------------------------|-------------------------|----------------------------------------------------|--|
|               | RESULTS FOR   | R 2020-2021 |               | RESULTS FOR 2020-2021 |                        |                         |                                                    |  |
| QUARTER       | NEW CLUB GOAL | NEW CLUBS   | DROPPED CLUBS | QUARTER MEMI          | BER GROWTH NET<br>GOAL | MEMBER GROWTH<br>ACTUAL | DROPPED<br>MEMBERS ACTUAL<br>(including transfers) |  |
| JULY/AUG/SEPT | 1             | 0           | 0             | JULY/AUG/SEPT         | 5                      | 55                      | 29                                                 |  |
| OCT/NOV/DEC   | 1             | 1           | 0             | OCT/NOV/DEC           | 20                     | 80                      | 138                                                |  |
| JAN/FEB/MAR   | 0             | 0           | 5             | JAN/FEB/MAR           | 20                     | 11                      | 8                                                  |  |
| APR/MAY/JUNE  | 1             | 0           | 0             | APR/MAY/JUNE          | 20                     | 37                      | 25                                                 |  |